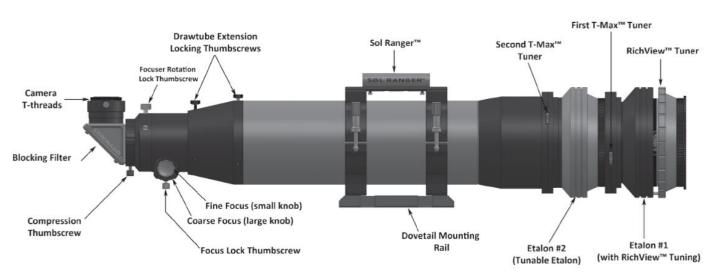

## **SolarMax Series Features**

| SolarMax II Series                                                                                                                                                                                                                                                    | SolarMax III Series                                                                                                                                                                                                                           |
|-----------------------------------------------------------------------------------------------------------------------------------------------------------------------------------------------------------------------------------------------------------------------|-----------------------------------------------------------------------------------------------------------------------------------------------------------------------------------------------------------------------------------------------|
| <ul> <li>Better value hydrogen-alpha solar telescope<br/>available for a limited time only</li> <li>Similar performance in a lighter, compact<br/>internal etalon design</li> <li>Helical focuser with rubberized grip</li> <li>Proven Richview technology</li> </ul> | <ul> <li>Better performance, better contrast, best overall image quality</li> <li>Larger external etalon design with Richview tuning</li> <li>2-speed Rack &amp; Pinion focuser</li> <li>Designed for improved imaging performance</li> </ul> |