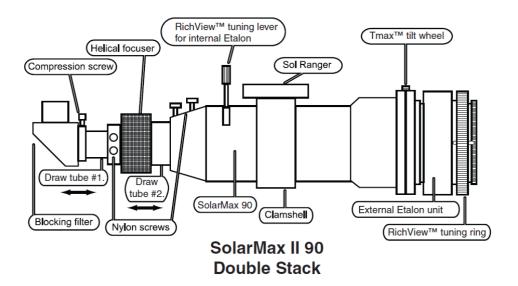

## **SolarMax Series Features**

| SolarMax II Series                                                                                                                                                                                                                                                    | SolarMax III Series                                                                                                                                                                                                                           |
|-----------------------------------------------------------------------------------------------------------------------------------------------------------------------------------------------------------------------------------------------------------------------|-----------------------------------------------------------------------------------------------------------------------------------------------------------------------------------------------------------------------------------------------|
| <ul> <li>Better value hydrogen-alpha solar telescope<br/>available for a limited time only</li> <li>Similar performance in a lighter, compact<br/>internal etalon design</li> <li>Helical focuser with rubberized grip</li> <li>Proven Richview technology</li> </ul> | <ul> <li>Better performance, better contrast, best overall image quality</li> <li>Larger external etalon design with Richview tuning</li> <li>2-speed Rack &amp; Pinion focuser</li> <li>Designed for improved imaging performance</li> </ul> |